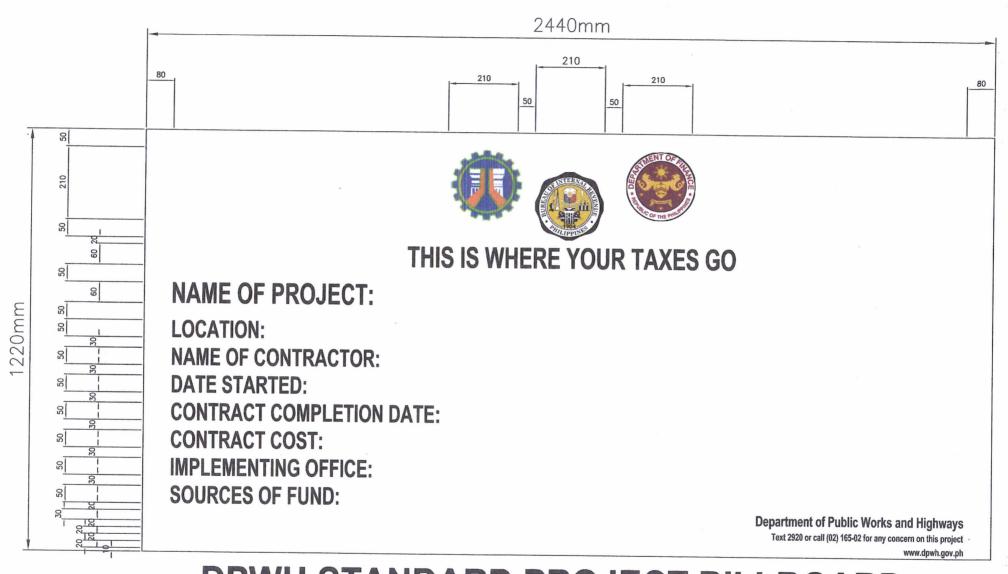

- 1. The billboard standard shall contain the statement "THIS IS WHERE YOUR TAXES GO" together with the logos of the Department of Public Works and Highways (DPWH), the Bureau of Internal Revenue (BIR) and the Department of Finance (DOF) placed in the upper part of the billboard with the dimension as shown in the attached layout drawing. The said statement shall be located on the upper part of the billboard with the font size of 60 mm.
- 2. The name of the government agency and logos shall be printed on same white background of the billboard as shown on Annex "A".
- 3. The name of project and location shall be separated for clarity.
- 4. The words "CONTRACTOR" and "IMPLEMENTING OFFICE/CONTACT No." shall be changed to "NAME OF CONTRACTOR" and "IMPLEMENTING OFFICE", respectively.
- 5. The Contact No. and website of DPWH shall be placed at the lower right side.

## **DPWH STANDARD PROJECT BILLBOARD**