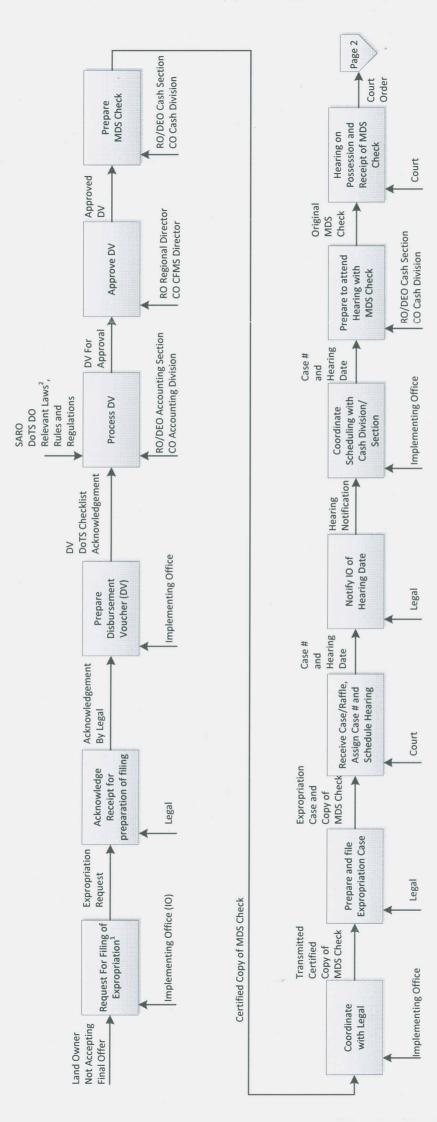

- 13. The defendant(s), within the given time frame given in the Summons, may either:
  - File and serve a Notice of Appearance, specifying the property being claimed (if he has no objection to the taking of his property) or
  - File an objection or defense to the taking of the property
- 14. The OSG or the deputized prosecutor/DPWH lawyer will notify the Implementing Office to attend hearings of possession set by the RTC.
- 15. The Implementing Office notifies the Cash Division/Section of the hearing date. A representative from the Cash Division/Section attends the initial hearing with the actual MDS Check(s) to turn over to the Court.
- 16. Upon issuance of Court Order, if there is a minor change in the Claimant, refer to Step 7.
  - If there is a need for the inclusion of a Mortgagee as the payee even if not included on the Master List, DBM approval is not required.
  - In the event that the SARO is by claimant and no authority for DPWH Secretary approval has been provided by DBM, DBM approval for change of creditor is required.
- 17. Upon confirmation of the identity of the property owner, the Court shall release the check to the property owner and request him to acknowledge receipt. The Implementing Office shall ensure that the TIN is provided to the Accounting Division/Section.
- 18. The Court shall then issue a WOP to the plaintiff (DPWH, represented by the Implementing Office) and an order directing the local Registry of Deeds to annotate said Writ of Possession on the land title. The Implementing Office will coordinate with law enforcement agencies in implementation of WOPs, and Local Inter-Agency Committee or local housing board if relocation of informal settlers is needed.
- 19. If the owner accepts/agrees that the zonal valuation for the lot and the replacement cost for the improvements as the Just Compensation, the OSG or the deputized prosecutor/DPWH lawyer either a) files a motion with the Court for final judgment based on such acceptance/agreement, or b) prepares a Compromise Agreement for approval of the Court, stating that the amount already paid (Step 17) will be considered the Just Compensation. The requirement for payment of capital gains tax shall be included in this agreement or Court Order. Proceed to Step 25.

- 20. If the owner wishes to pursue the case, the Court shall then appoint not more than three (3) competent and disinterested persons as *commissioners* to ascertain and report to the Court the just compensation for the property sought to be taken.
- 21. The OSG or the deputized prosecutor/DPWH lawyer attends hearings for determination of Just Compensation set by the RTC.
- 22. If the owner does not appear in the Hearings, thereby waiving his rights, the Implementing Office will request the OSG or the deputized prosecutor/DPWH lawyer to file a motion to submit the case for decision adopting the amount already received by the defendant(s) (Step 17) as the Just Compensation and require payment of capital gains tax by the defendant(s). Proceed to Step 25.
- 23. The appointed commissioners shall then submit within 60 days from their appointment, a full and accurate report containing their recommendations.
- 24. The owner of the property has 10 days to file objection to the commissioners' report (if any).
- 25. When the decision of the Court becomes final and executory, the Implementing Office shall pay the property owner the difference between the amount already paid (Step 17) and the just compensation as determined by the Court (if any). The Title should be annotated for any Compromise Agreement.
- 26. The Implementing Office shall prepare and process the Deed of Conveyance.
- 27. Go to the Register of Deeds of the place in which the property is located and bring a certified copy of the judgment and the Deed of Conveyance for proper recording and processing.
- 28. Regularly and continuously follow up with the Office of said Register of Deeds regarding the status of the transfer. Do this until the Transfer of Title (TCT) of the property has been registered in the name of the Republic of the Philippines.
- 29. Provide copy of TCT to IROW-PMO.

PARTICK B. GATAN, CESO III
Project Director

| Republic of the Philippines ) City / Municipality of ) Province of )                                                                                                                                               |
|--------------------------------------------------------------------------------------------------------------------------------------------------------------------------------------------------------------------|
| AFFIDAVIT                                                                                                                                                                                                          |
| I, ( <u>IROW Agent Name</u> ) of legal age, and office address at DPWH ( <u>IROW-PMO, Rosario, Pasig City)</u> , after having been duly sworn to in accordance with Law, do hereby depose and state the following: |
| That the Republic of the Philippines through the DPWH is implementing the ( <i>Tarlac-Pangasinan-La Union Expressway (TPLEX) project</i> ) with total length of approximately (88.58 kms) through the DPWH         |
| That I am an official of DPWH occupying the position of                                                                                                                                                            |
| That is / are:                                                                                                                                                                                                     |
| Registered owner/s of the affected property.                                                                                                                                                                       |
| Named owner in the Tax Declaration of the affected property.                                                                                                                                                       |
| Known owner/claimant/occupant/ or person appearing to have interest over the affected property (as per affidavit of the Brgy. Captain of the area where the property is located).                                  |
| That the affected property is being acquired through expropriation proceedings.                                                                                                                                    |
| That the Taxpayer Identification Number (TIN) of the above-mentioned person/s required for processing claims was requested but the above-mentioned person/s will not give his/her/their TIN(s).                    |
| That the said TIN(s) will be provided prior to release of future payment(s).                                                                                                                                       |
| That we are executing this affidavit to attest to the truthfulness of the foregoing and for whatever legal purposes that this statement may serve.                                                                 |
| IN WITNESS WHEREOF, we have hereunto set my hand this, in, Philippines.                                                                                                                                            |
| Affiant                                                                                                                                                                                                            |
| SUBCRIBED AND SWORN to before me this                                                                                                                                                                              |
| SUBCRIBED AND SWORN to before me this, affiant exhibited to me his/herno issued on                                                                                                                                 |
| at, Philippines.                                                                                                                                                                                                   |
| Doc No.                                                                                                                                                                                                            |

#### **Annex B**

#### Standard Letter Offers for Acquisition of Right of Way Through Purchase

- 1. Letter Offer First Offer
- 2. Second (Final) Letter Offer

#### **EXAMPLE**

### LETTER OFFER (For Lot and Improvements<sup>1</sup>)

|                  |           |                         | (For                            | Lot and Improver                                                                             | nents¹)                                        |                                              |         |
|------------------|-----------|-------------------------|---------------------------------|----------------------------------------------------------------------------------------------|------------------------------------------------|----------------------------------------------|---------|
|                  | Date      |                         |                                 |                                                                                              |                                                |                                              |         |
| NAME             | OF PRO    | PERTY OV                | WNER(S)                         |                                                                                              |                                                |                                              |         |
| Comple           | ete Resid | lential Addr            | ress                            |                                                                                              |                                                |                                              |         |
| SUBJE<br>Sir/Mad |           |                         | THERN LINK RO<br>HIGHWAY, VALEN | AD PROJECT PHANZUELA CITY                                                                    | ASE 2 SEGMENT                                  | 9.0 FROM NLEX                                | то мс   |
| propert          | ies/impro | ovements <sup>1</sup> ) | located at (addre               | vernment has ider<br>ss of the affected p<br>d in the table below to                         | oroperties or improv                           | ements) registered                           | in your |
| below,<br>(RDO N | for the a | affected lot(<br>of     | (s) based on curre City and app | purchase your prope<br>nt BIR Zonal Value<br>proved by the Depart<br>ant to the provisions o | officially issued by E<br>tment of Finance (ar | Bureau of Internal R<br>and affected improve | Revenue |
| ,                | LOT       |                         |                                 |                                                                                              | ·                                              |                                              | ,       |
|                  |           | ID OF<br>PERTY          | TCT NO.                         | AFFECTED<br>AREA                                                                             | BIR ZONAL<br>VALUE                             | AMOUNT (P)                                   |         |