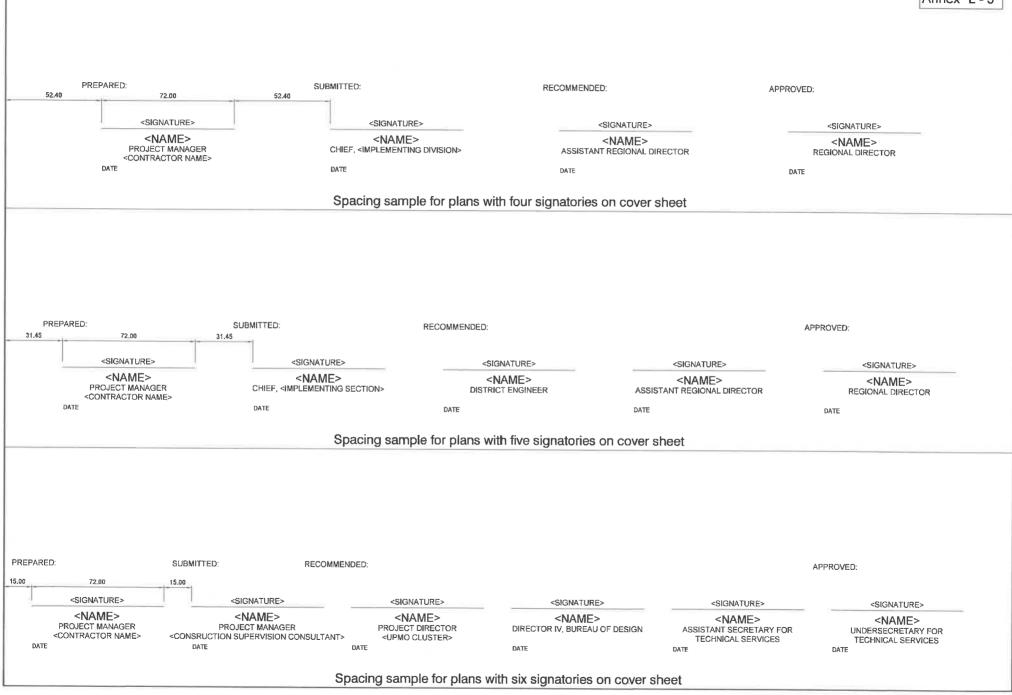

NOTE: All dimensions to be shown are in millimeters.

- 6. For Conceptual and DED plans prepared by the Design Consultants and "As-Staked", Revised or "As-Built" Plans checked/reviewed by the Construction Supervision Consultants (CSC), all sheets, including the cover page, shall be provided with a liability waiver duly signed by their Project Manager. Similarly, for Design and Build Projects, all sheets of plan including the cover page shall be provided with a liability waiver duly signed by the Contractor's Project Manager, as indicated in annexes "B-14" to "B-18". The waiver shall also be made an integral part of all sheets and not merely patched-up. The format of the liability waivers shall be as presented in annexes "K-1" to "K-6".
- 7. All plans to be approved by the District Engineering Offices (DEOs) and Regional Offices (ROs), except for "As-Built" plans, shall be signed as prepared or reviewed by the Chief of the Planning and Design Section/Division. If the approval of the plan is within the delegated authority of the Central Office, all concerned Heads of the Implementing Offices must sign the final design plan prior to its submission to the Bureau of Design.
- 8. All sheets of the set of plan shall be neat, clean and without any crossed-out or voided portion therein. Plans with corrections made by the reviewing officials/offices shall be returned to the designing office for correction or replacement.
- 9. The text style shall be Arial for all parts of the plan. Text height may vary depending on the designer's discretion as long as all words are maintained legible and not smaller than 2mm. However, standard text heights for cover sheets and title blocks shall be as illustrated in annexes "L-1 to L-5".
- 10. All concerned officials that will sign the Cover Sheet and Title/Signature Block should stamp the date of their signing in the space provided therein. The date shall be stamped once the signatories has been affixed.