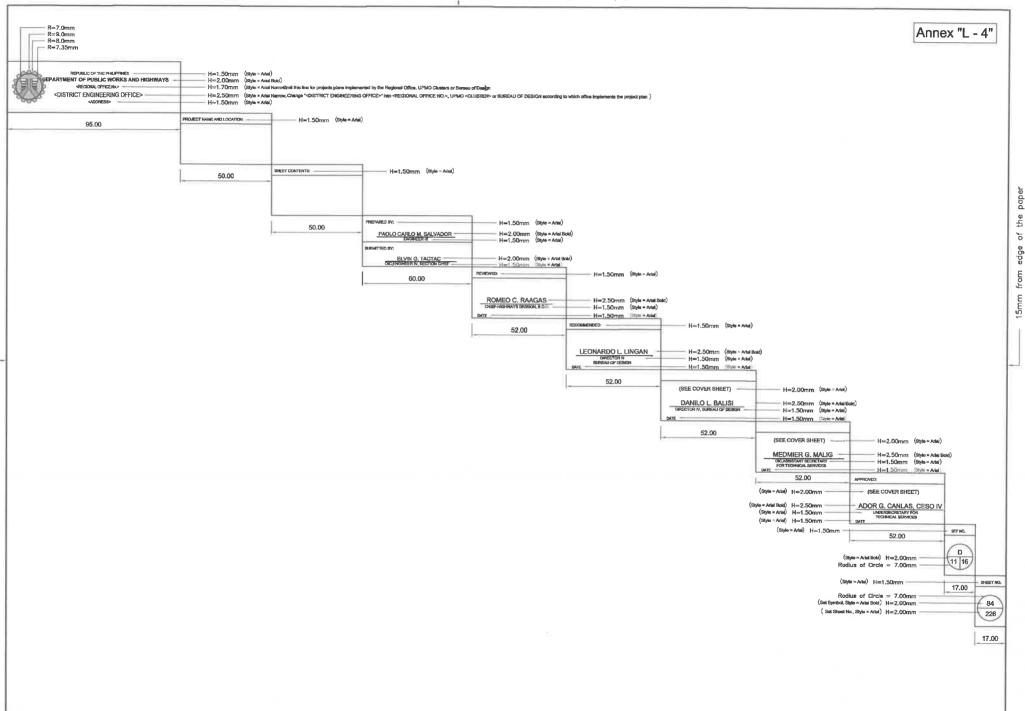

NOTE: All dimensions to be shown are in millimeters.

- 6. For Conceptual and DED plans prepared by the Design Consultants and "As-Staked", Revised or "As-Built" Plans checked/reviewed by the Construction Supervision Consultants (CSC), all sheets, including the cover page, shall be provided with a liability waiver duly signed by their Project Manager. Similarly, for Design and Build Projects, all sheets of plan including the cover page shall be provided with a liability waiver duly signed by the Contractor's Project Manager, as indicated in annexes "B-14" to "B-18". The waiver shall also be made an integral part of all sheets and not merely patched-up. The format of the liability waivers shall be as presented in annexes "K-1" to "K-6".
- 7. All plans to be approved by the District Engineering Offices (DEOs) and Regional Offices (ROs), except for "As-Built" plans, shall be signed as prepared or reviewed by the Chief of the Planning and Design Section/Division. If the approval of the plan is within the delegated authority of the Central Office, all concerned Heads of the Implementing Offices must sign the final design plan prior to its submission to the Bureau of Design.
- 8. All sheets of the set of plan shall be neat, clean and without any crossed-out or voided portion therein. Plans with corrections made by the reviewing officials/offices shall be returned to the designing office for correction or replacement.
- 9. The text style shall be Arial for all parts of the plan. Text height may vary depending on the designer's discretion as long as all words are maintained legible and not smaller than 2mm. However, standard text heights for cover sheets and title blocks shall be as illustrated in annexes "L-1 to L-5".
- 10. All concerned officials that will sign the Cover Sheet and Title/Signature Block should stamp the date of their signing in the space provided therein. The date shall be stamped once the signatories has been affixed.