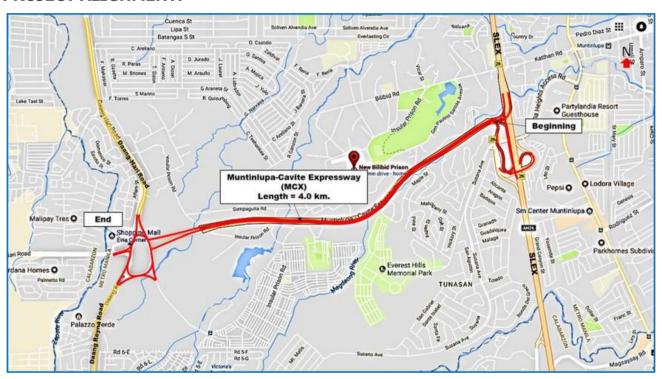

#### **PROJECT DESCRIPTION:**

The project involves the construction of a 4 kilometer, 4-lane toll road that will pass through the New Bilibid Prison reservation that will connect Bacoor, Cavite to the South Luzon Expressway.

- Segment I starts at junction Daang Hari Daang Reyna, Elliptical Road or Rotunda, Km 0+000 and ends in Sta. 2 +300
- Segment II starts from 2+300 and ends at South Luzon Expressway near Susana Heights Interchange, Km 4+000

#### **PROJECT ALIGNMENT:**