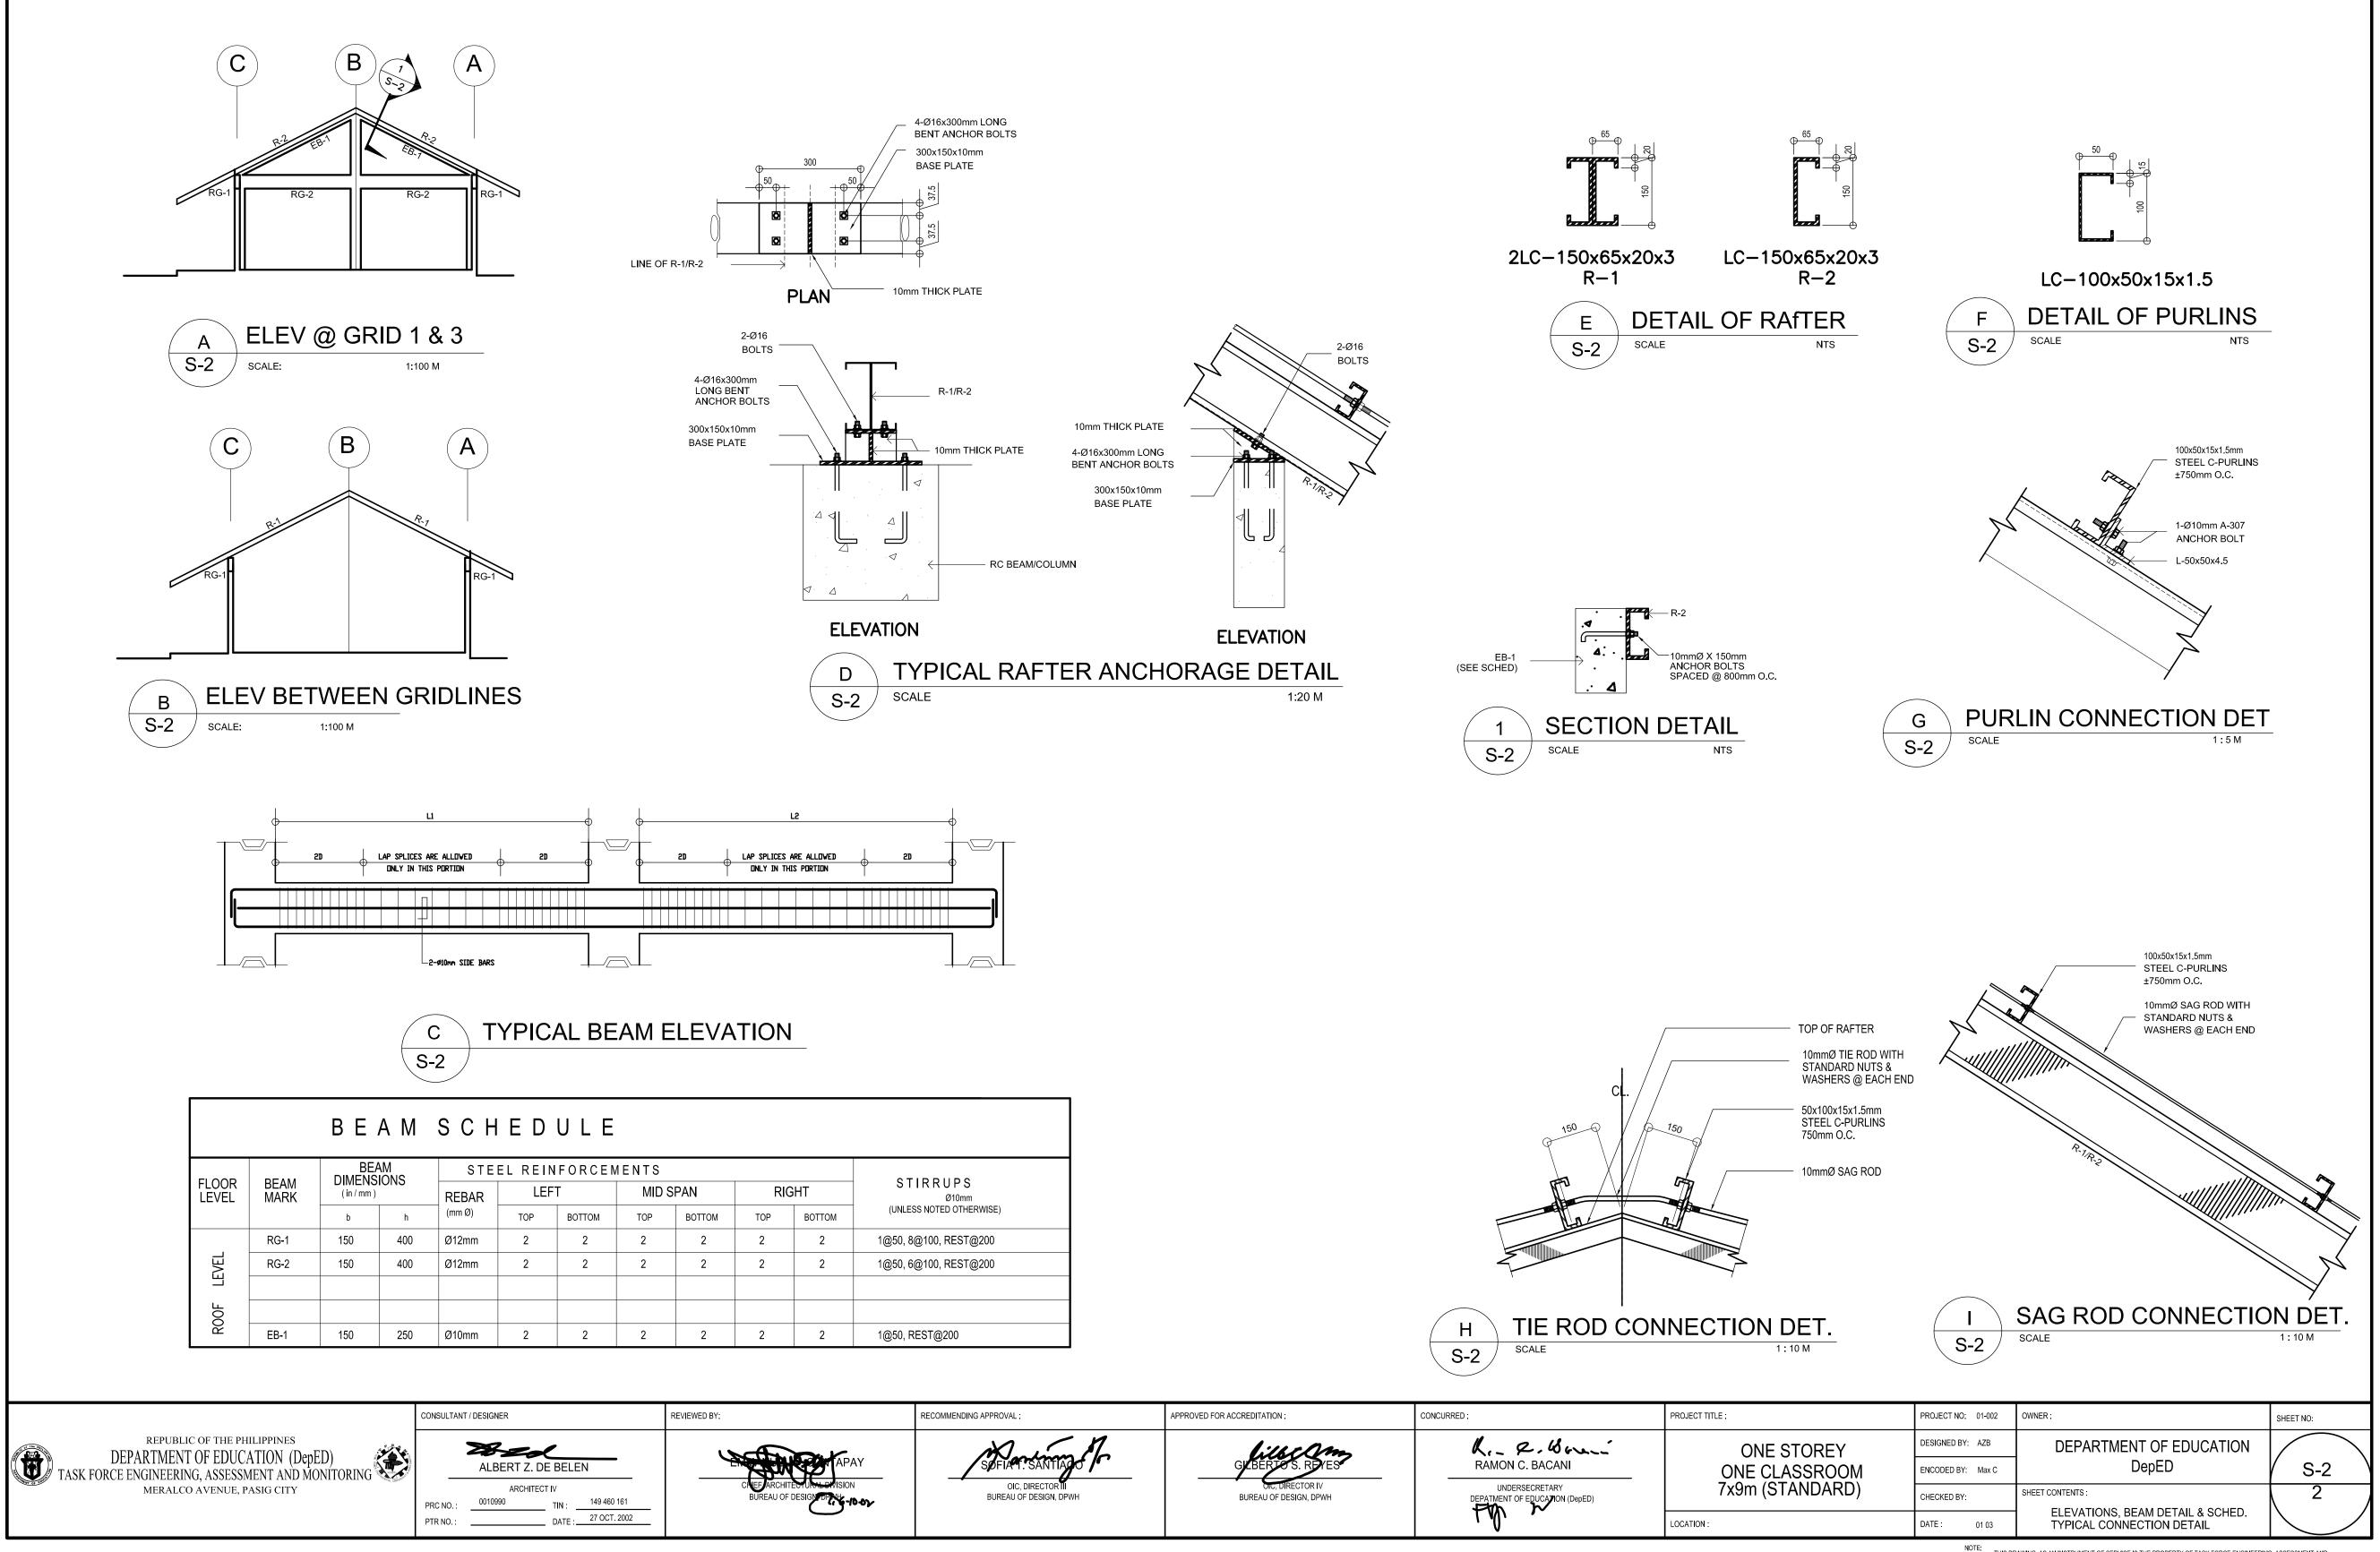

| DMMENDING APPROVAL :                       | APPROVED FOR ACCREDITATION :               | CONCURRED :     | PROJECT TITLE : | PROJECT NO: 01-002 | ٥٧ |
|--------------------------------------------|--------------------------------------------|-----------------|-----------------|--------------------|----|
| Maria Ma                                   | Lillecom                                   | K. R. Boui      | ONE STOREY      | DESIGNED BY: AZB   |    |
| SOFIAM. SANTIAGO                           | GLEBERTOS. REVES                           | RAMON C. BACANI | ONE CLASSROOM   | ENCODED BY: Max C  |    |
| OIC, DIRECTOR TI<br>BUREAU OF DESIGN, DPWH | DIC, DIRECTOR IV<br>BUREAU OF DESIGN, DPWH |                 | 7x9m (STANDARD) | CHECKED BY:        | S⊦ |
|                                            |                                            | Fly 2           | LOCATION :      | DATE : 01 03       |    |