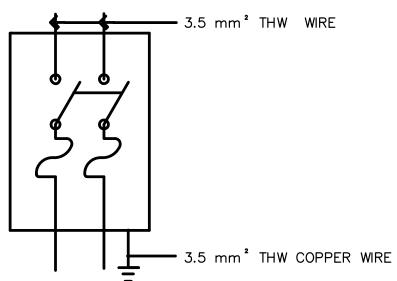

5. SCHEMATIC DIAGRAM OF SAFETY SWITCH:

| OWNER :                          |                         | SHEET NO: |
|----------------------------------|-------------------------|-----------|
| DEPARTMENT OF EDUCATION<br>DepED |                         | E-1       |
| SHEET CONTENTS :                 | CALCULATIONS            | \ 1       |
| ENERAL NOTES                     | LEGEND<br>RISER DIAGRAM |           |
|                                  |                         |           |