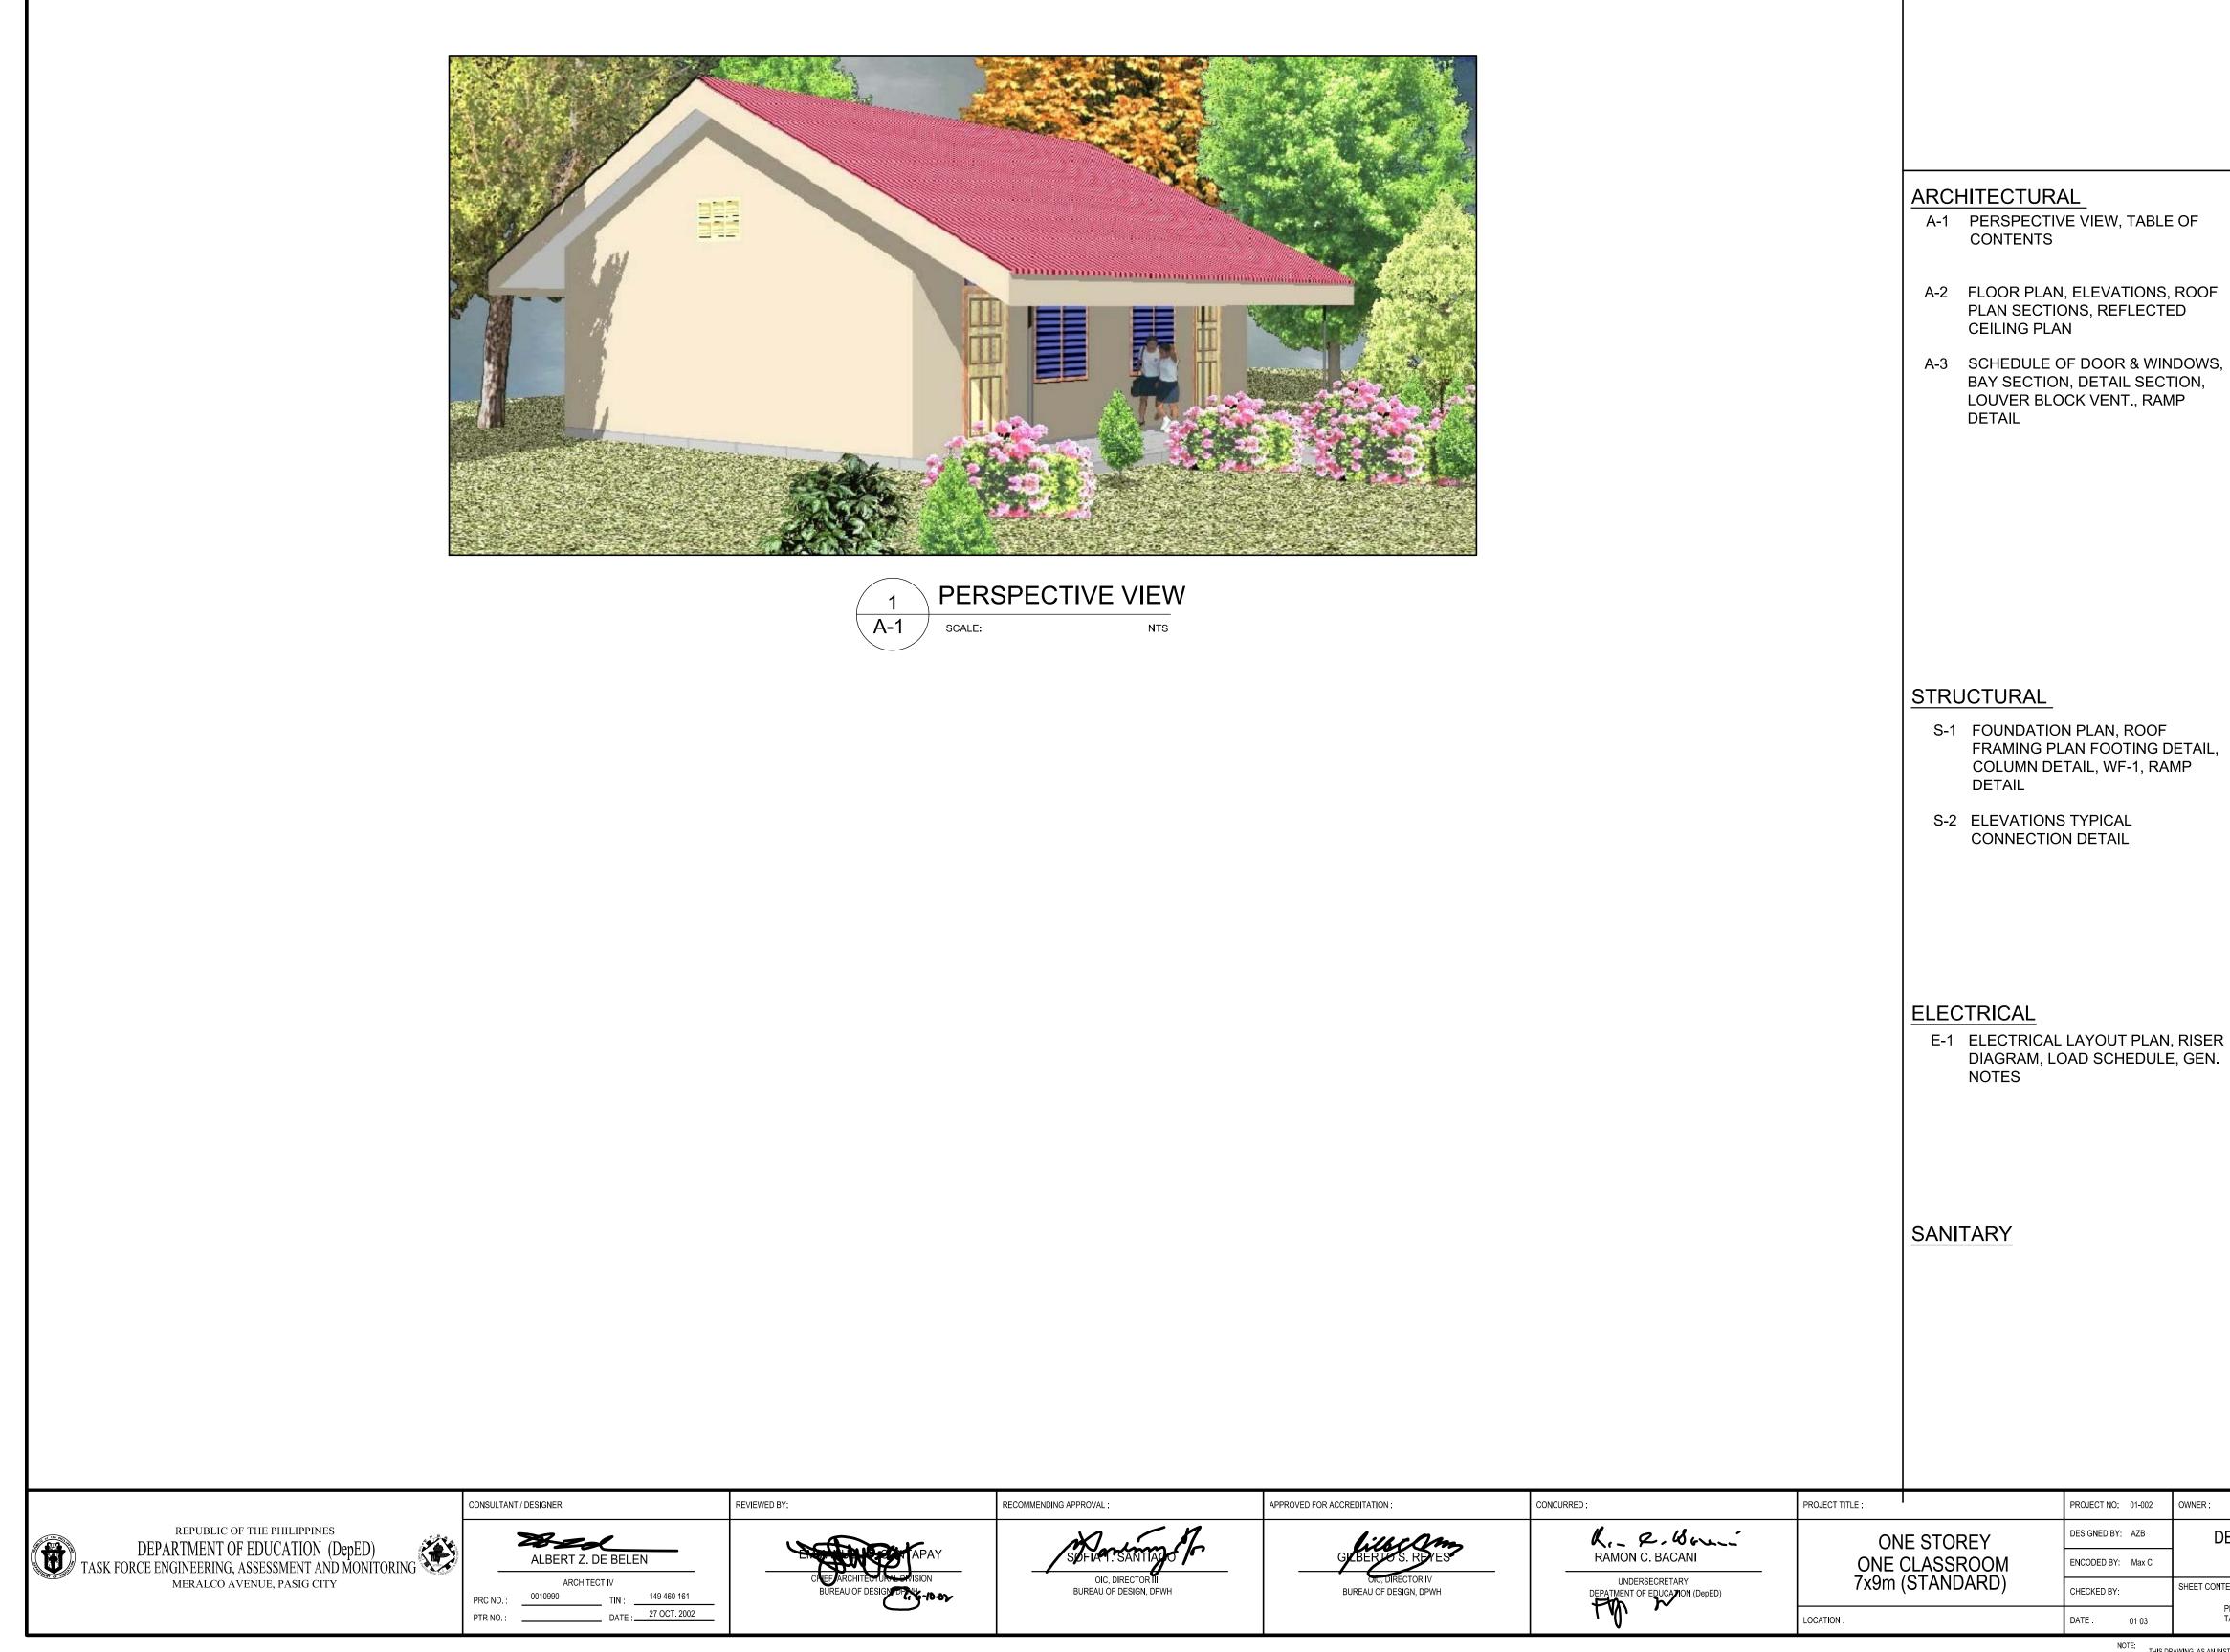

| DMMENDING APPROVAL :                       | APPROVED FOR ACCREDITATION :               | CONCURRED :     | PROJECT TITLE : | PROJECT NO: 01-002 | ٥٧ |
|--------------------------------------------|--------------------------------------------|-----------------|-----------------|--------------------|----|
| Maria Ma                                   | Lillecom                                   | K. R. Boui      | ONE STOREY      | DESIGNED BY: AZB   |    |
| SOFIAM. SANTIAGO                           | GLEBERTOS. REVES                           | RAMON C. BACANI | ONE CLASSROOM   | ENCODED BY: Max C  |    |
| OIC, DIRECTOR TI<br>BUREAU OF DESIGN, DPWH | DIC, DIRECTOR IV<br>BUREAU OF DESIGN, DPWH |                 | 7x9m (STANDARD) | CHECKED BY:        | S⊦ |
|                                            |                                            | Fly 2           | LOCATION :      | DATE : 01 03       |    |