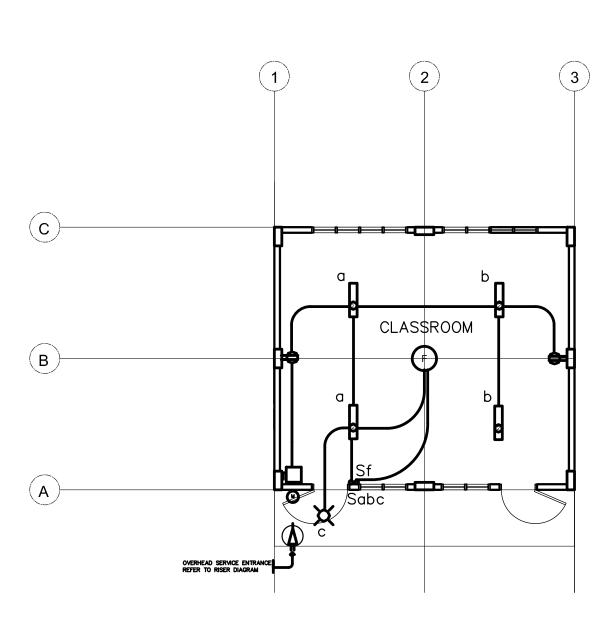

5. SCHEMATIC DIAGRAM OF SAFETY SWITCH:

| OWNER :                          |                         | SHEET NO: |
|----------------------------------|-------------------------|-----------|
| DEPARTMENT OF EDUCATION<br>DepED |                         | E-1       |
| SHEET CONTENTS :                 | CALCULATIONS            | \ 1       |
| ENERAL NOTES                     | LEGEND<br>RISER DIAGRAM |           |
|                                  |                         |           |