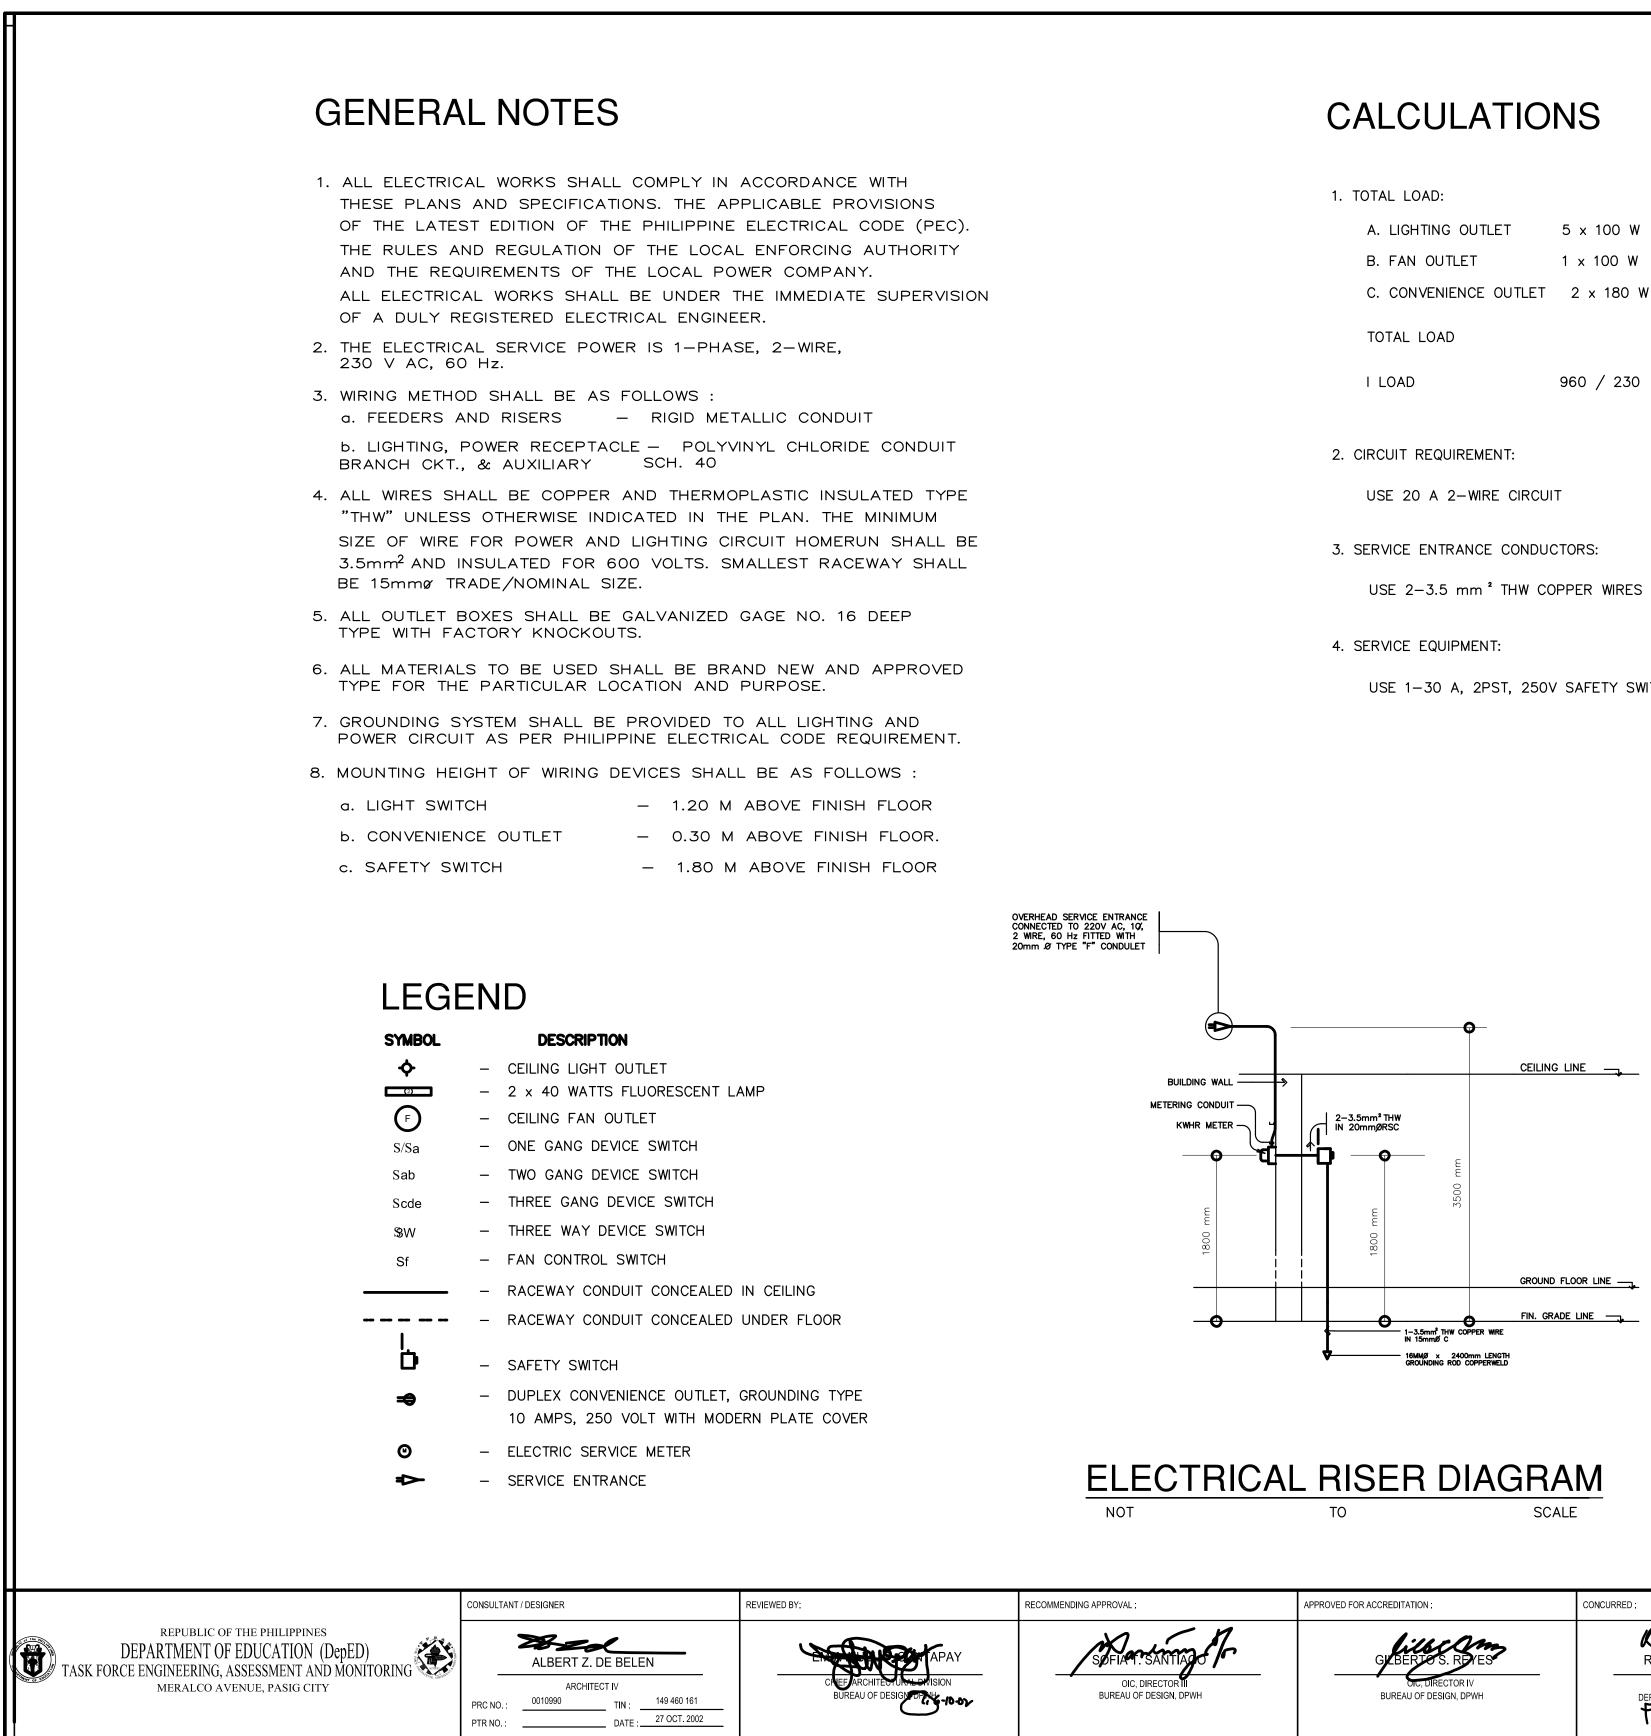

| SHEET NO: |
|-----------|
| S-1       |
| 2         |
|           |

1:50M

1800

– Ø10mm

\_ Ø10 300mm TEMI BARS BOTHWAY:

| A. LIGHTING OUTLET    | 5 x 100 W | = | 500 W  |
|-----------------------|-----------|---|--------|
| B. FAN OUTLET         | 1 x 100 W | = | 100 W  |
| C. CONVENIENCE OUTLET | 2 x 180 W | = | 360 W  |
| TOTAL LOAD            |           | = | 960 W  |
| I LOAD                | 960 / 230 | = | 4.17 A |

USE 1-30 A, 2PST, 250V SAFETY SWITCH WITH 2-20 A, RENEWABLE FUSES

| COMMENDING APPROVAL :                               | APPROVED FOR ACCREDITATION :               | CONCURRED :     | PROJECT TITLE : | PROJECT NO: 99-001 |
|-----------------------------------------------------|--------------------------------------------|-----------------|-----------------|--------------------|
| Marting                                             | fillecam                                   | K. R. Boui      | ONE STOREY      | DESIGNED BY: RDS   |
| SDFIAM.SANTIAGO                                     | GLEBERTO'S. REVES                          | RAMON C. BACANI | ONE CLASSROOM   | ENCODED BY: RDS    |
| OIC, DIRECTOR <b>TI</b> I<br>BUREAU OF DESIGN, DPWH | DIC, DIRECTOR IV<br>BUREAU OF DESIGN, DPWH |                 | 7x9m (STANDARD) | CHECKED BY:        |
|                                                     |                                            | the w           | LOCATION :      | DATE : 5-5-00      |
|                                                     |                                            |                 |                 | NOTE               |

5. SCHEMATIC DIAGRAM OF SAFETY SWITCH:

| OWNER :                          |                         | SHEET NO: |
|----------------------------------|-------------------------|-----------|
| DEPARTMENT OF EDUCATION<br>DepED |                         | E-1       |
| SHEET CONTENTS :                 | CALCULATIONS            | \ 1       |
| ENERAL NOTES                     | LEGEND<br>RISER DIAGRAM |           |
|                                  |                         |           |