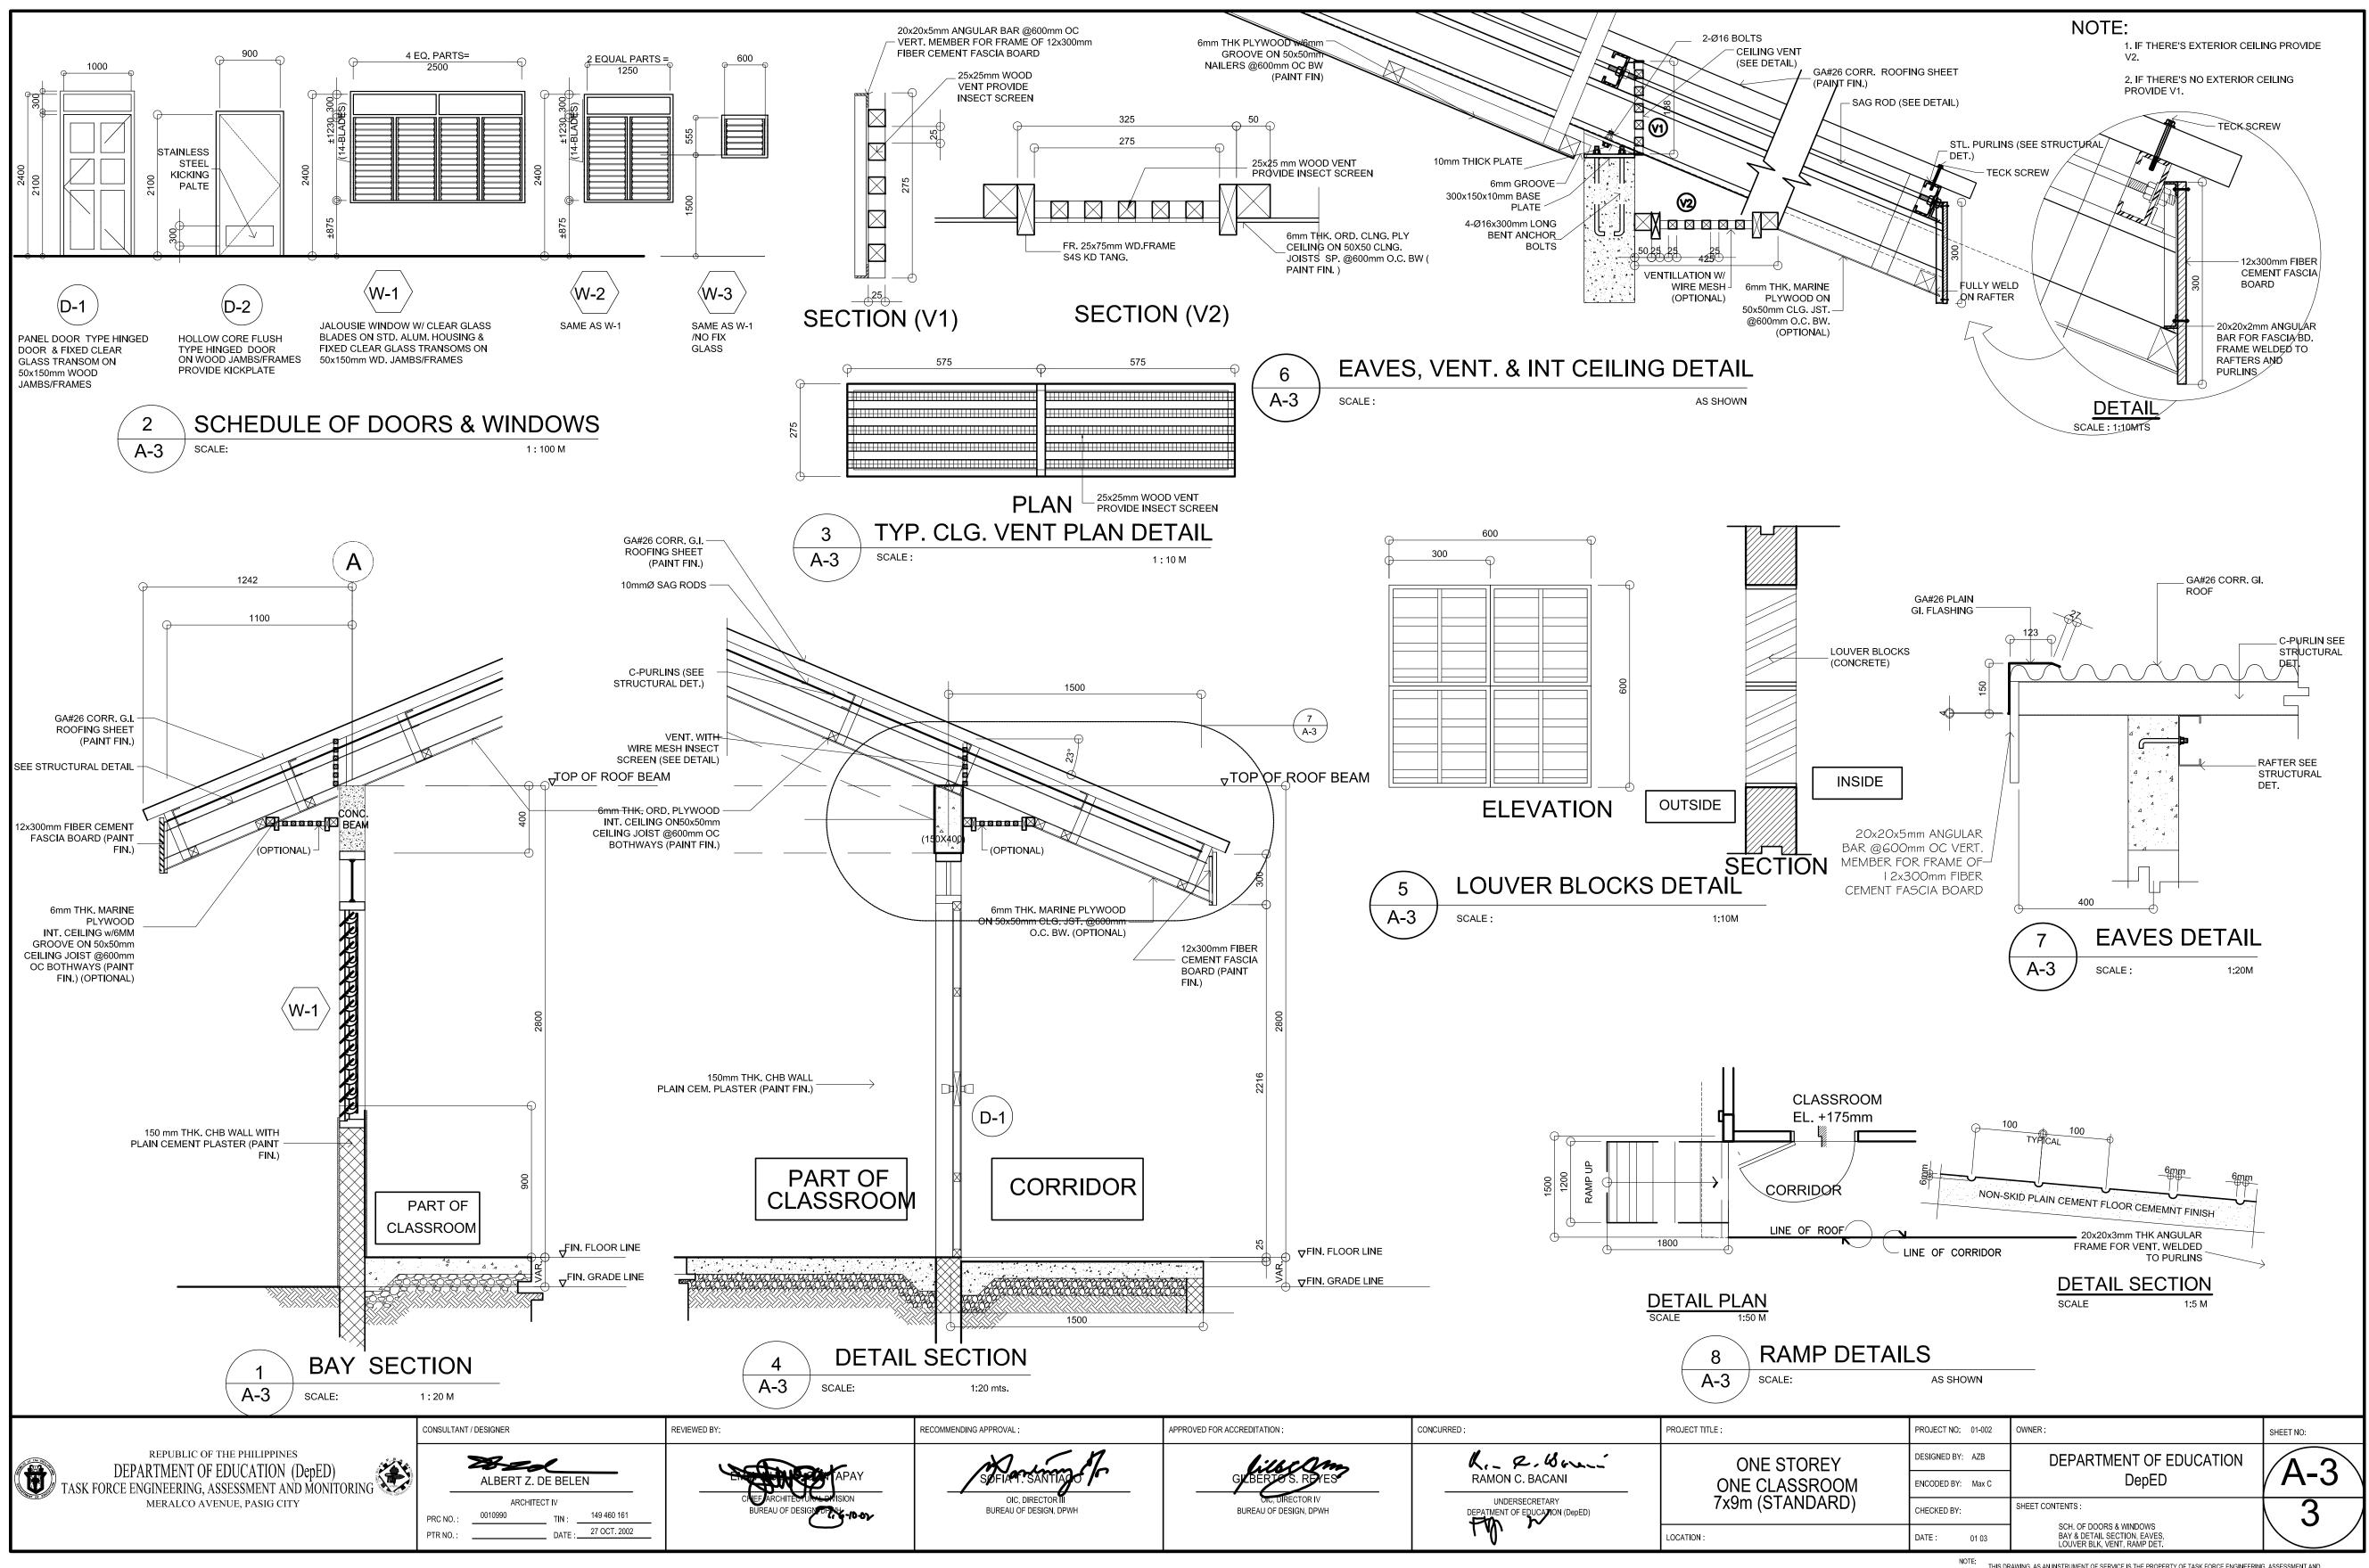

| PROJECT NO: 01-002 | ٥٧ |
|--------------------------------------------|--------------------------------------------|-----------------|-----------------|--------------------|----|
| Maria Ma                                   | Lillecom                                   | K. R. Boui      | ONE STOREY      | DESIGNED BY: AZB   |    |
| SOFIAM. SANTIAGO                           | GLEBERTOS. REVES                           | RAMON C. BACANI | ONE CLASSROOM   | ENCODED BY: Max C  |    |
| OIC, DIRECTOR TI<br>BUREAU OF DESIGN, DPWH | DIC, DIRECTOR IV<br>BUREAU OF DESIGN, DPWH |                 | 7x9m (STANDARD) | CHECKED BY:        | S⊦ |
|                                            |                                            | Fly 2           | LOCATION :      | DATE : 01 03       |    |





| SHEET NO: |
|-----------|
| S-1       |
| 2         |
|           |

1:50M

1800

– Ø10mm

\_ Ø10 300mm TEMI BARS BOTHWAY:





| A. LIGHTING OUTLET    | 5 x 100 W | = | 500 W  |
|-----------------------|-----------|---|--------|
| B. FAN OUTLET         | 1 x 100 W | = | 100 W  |
| C. CONVENIENCE OUTLET | 2 x 180 W | = | 360 W  |
| TOTAL LOAD            |           | = | 960 W  |
| I LOAD                | 960 / 230 | = | 4.17 A |

USE 1-30 A, 2PST, 250V SAFETY SWITCH WITH 2-20 A, RENEWABLE FUSES





| COMMENDING APPROVAL :                               | APPROVED FOR ACCREDITATION :               | CONCURRED :     | PROJECT TITLE : | PROJECT NO: 99-001 |
|-----------------------------------------------------|--------------------------------------------|-----------------|------------