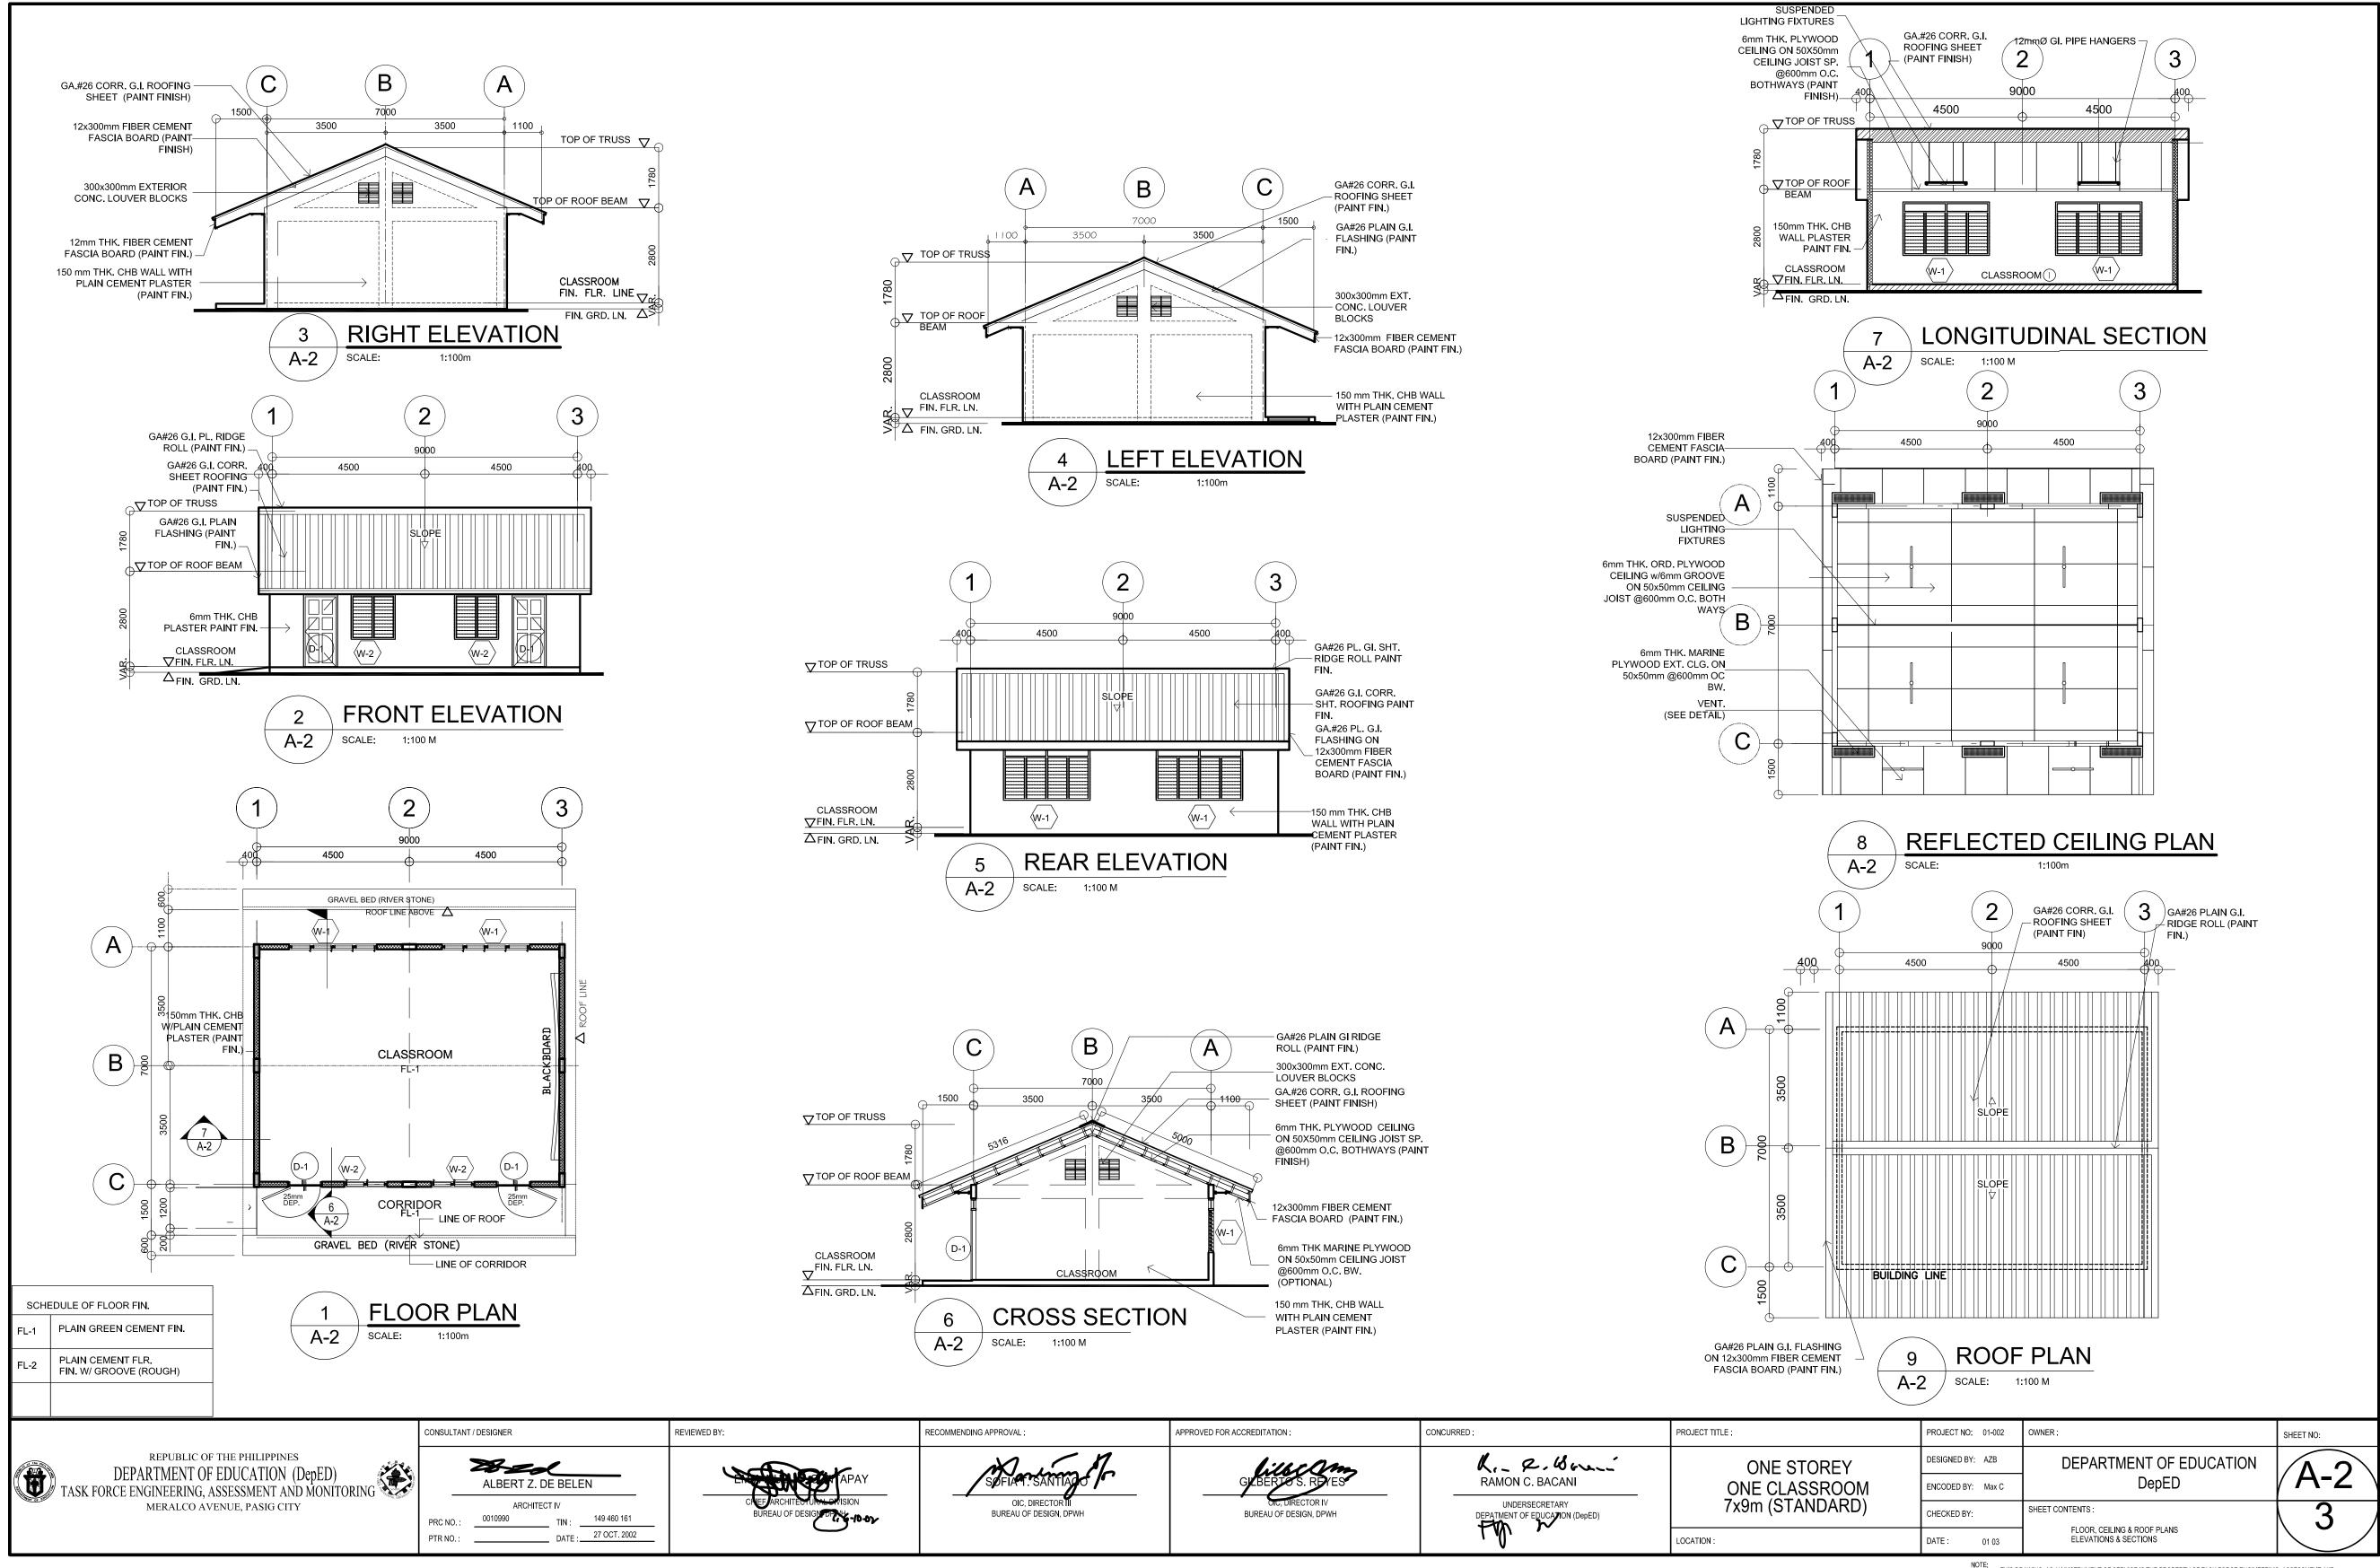

| DMMENDING APPROVAL :                       | APPROVED FOR ACCREDITATION :               | CONCURRED :     | PROJECT TITLE : | PROJECT NO: 01-002 | ٥٧ |
|--------------------------------------------|--------------------------------------------|-----------------|-----------------|--------------------|----|
| Maria Ma                                   | Lillecom                                   | K. R. Boui      | ONE STOREY      | DESIGNED BY: AZB   |    |
| SOFIAM. SANTIAGO                           | GLEBERTOS. REVES                           | RAMON C. BACANI | ONE CLASSROOM   | ENCODED BY: Max C  |    |
| OIC, DIRECTOR TI<br>BUREAU OF DESIGN, DPWH | DIC, DIRECTOR IV<br>BUREAU OF DESIGN, DPWH |                 | 7x9m (STANDARD) | CHECKED BY:        | S⊦ |
|