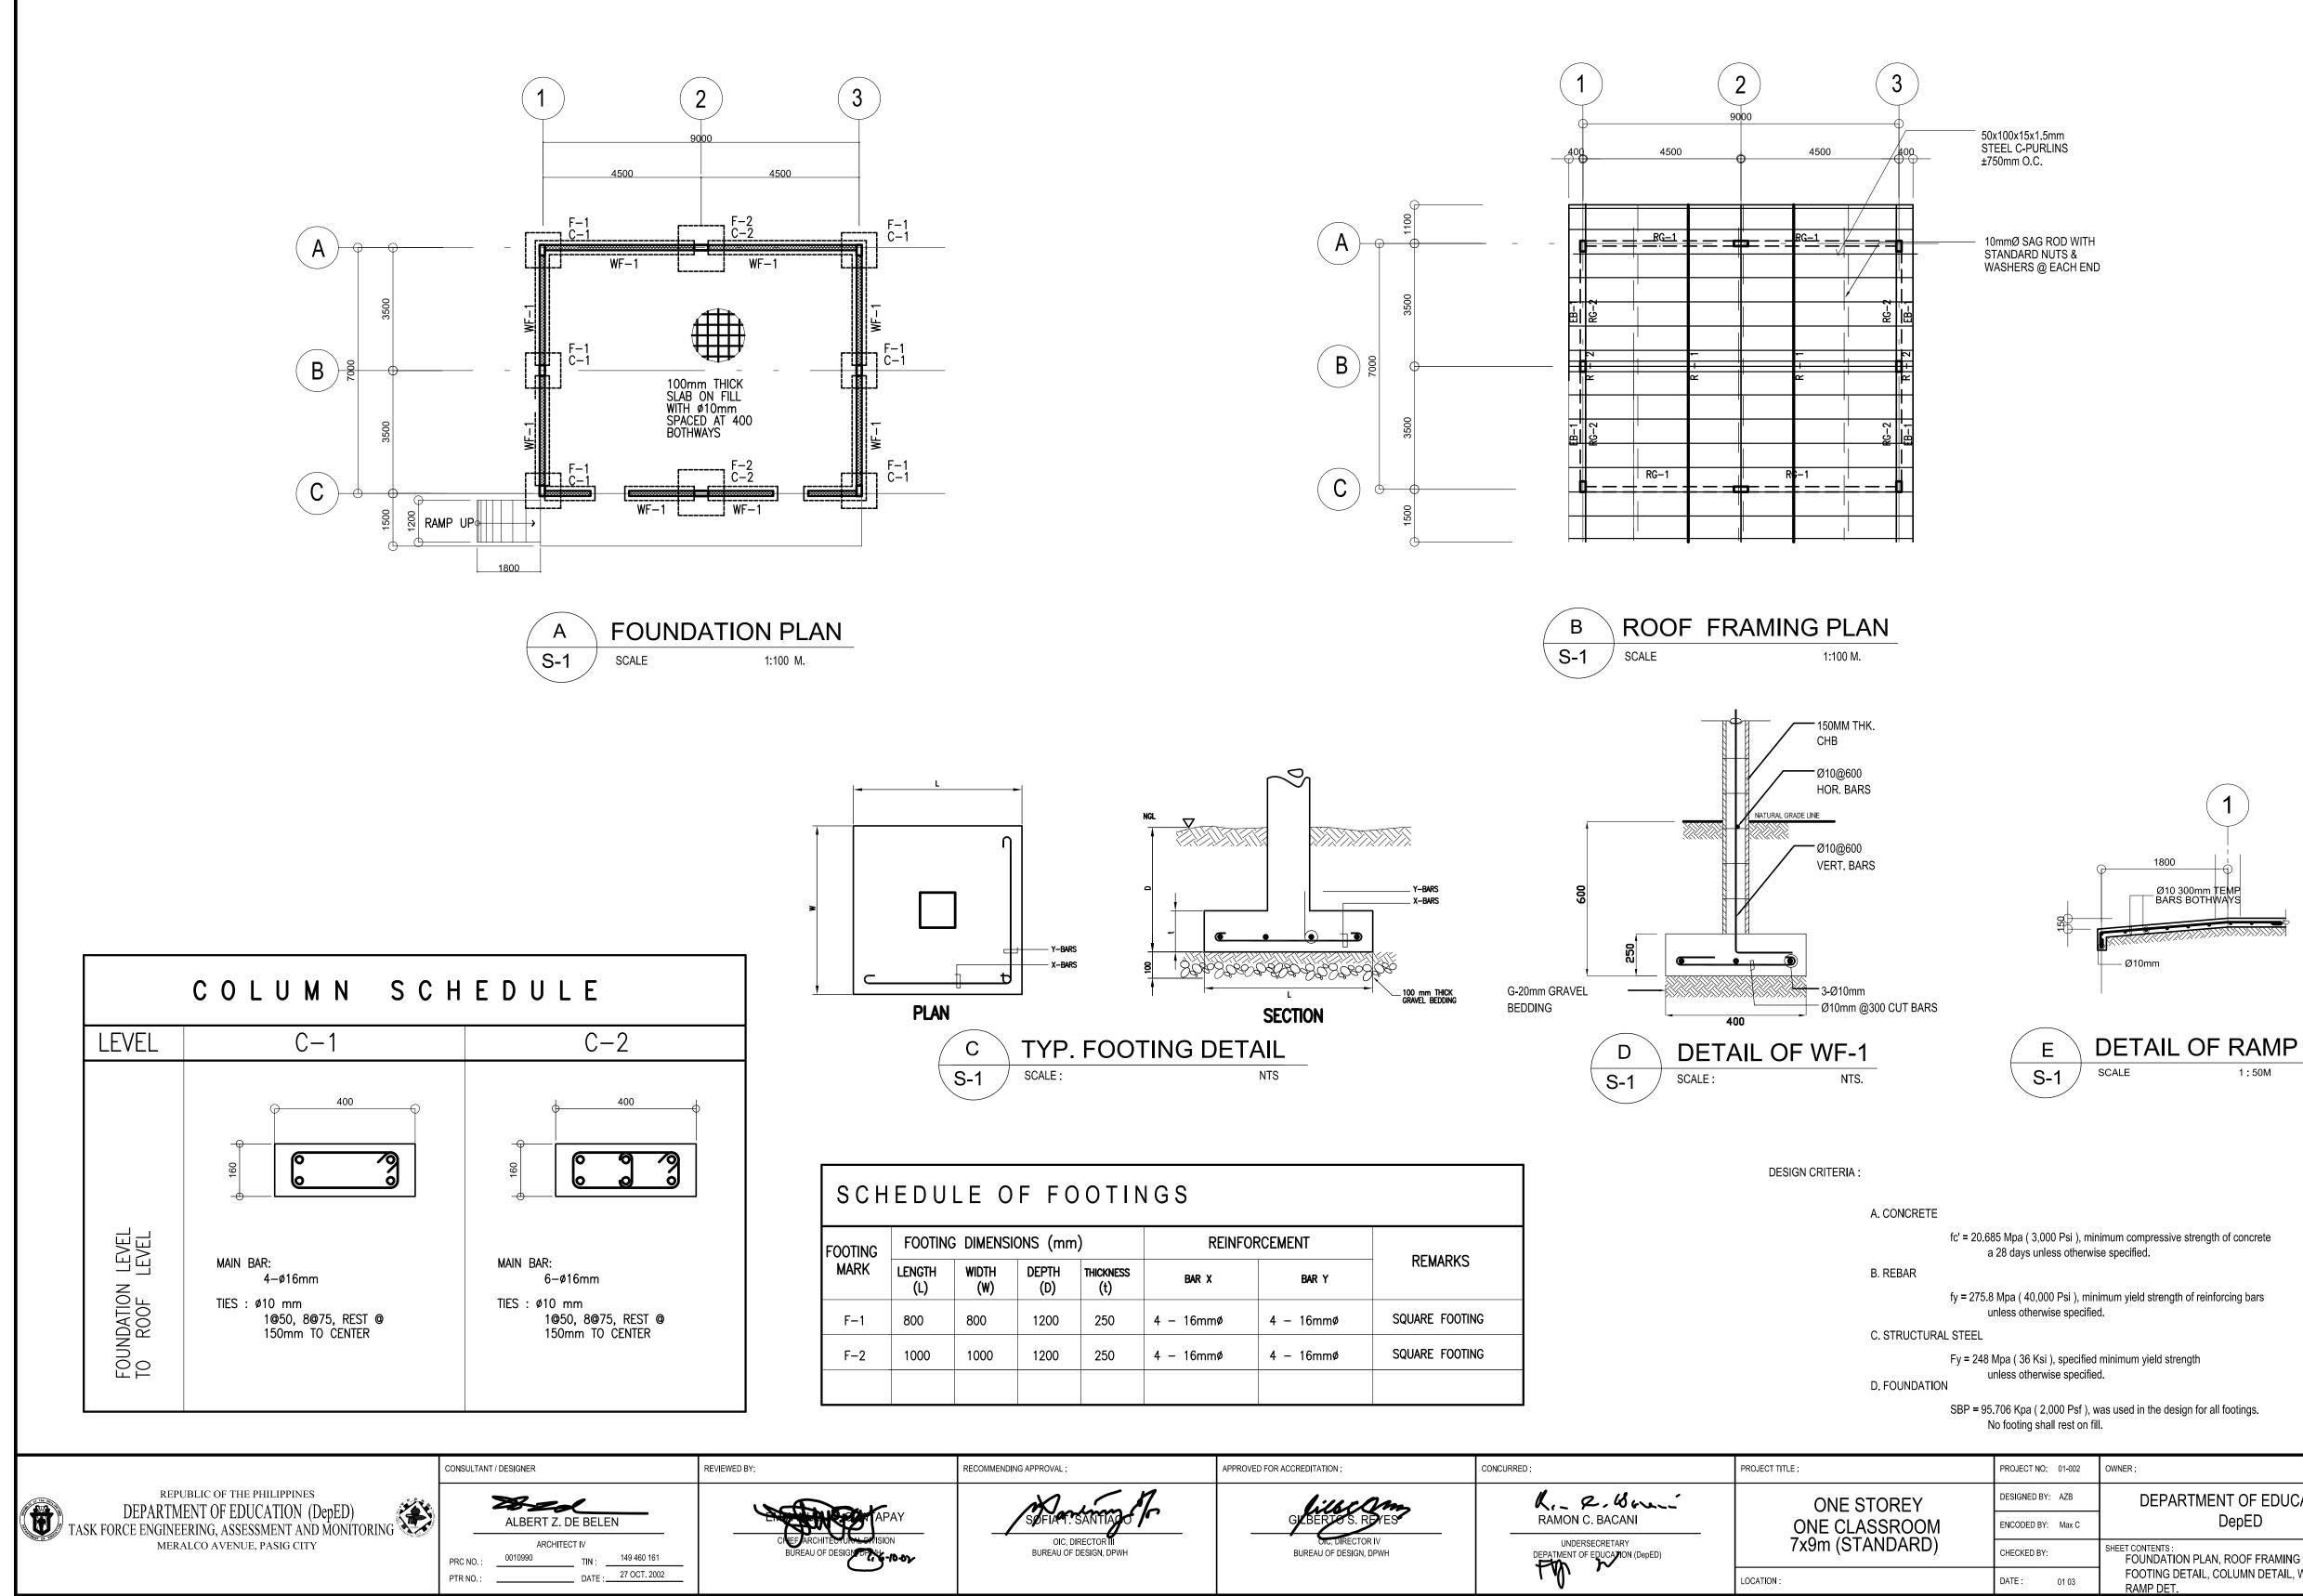

| DMMENDING APPROVAL :                       | APPROVED FOR ACCREDITATION :               | CONCURRED :     | PROJECT TITLE : | PROJECT NO: 01-002 | ٥٧ |
|--------------------------------------------|--------------------------------------------|-----------------|-----------------|--------------------|----|
| Maria Ma                                   | Lillecom                                   | K. R. Boui      | ONE STOREY      | DESIGNED BY: AZB   |    |
| SOFIAM. SANTIAGO                           | GLEBERTOS. REVES                           | RAMON C. BACANI | ONE CLASSROOM   | ENCODED BY: Max C  |    |
| OIC, DIRECTOR TI<br>BUREAU OF DESIGN, DPWH | DIC, DIRECTOR IV<br>BUREAU OF DESIGN, DPWH |                 | 7x9m (STANDARD) | CHECKED BY:        | S⊦ |
|                                            |                                            | Fly 2           | LOCATION :      | DATE : 01 03       |    |