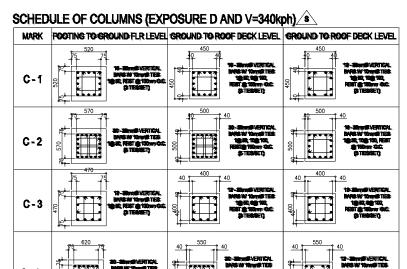

## SCHEDULE OF SLABS

| MARK | THICKNESS  | REINFORCING BARS                                                         |                                                                        | REMARKS   |
|------|------------|--------------------------------------------------------------------------|------------------------------------------------------------------------|-----------|
|      |            | PARALLEL TO<br>LONG SPAN                                                 | PARALLEL TO<br>SHORT SPAN                                              | REMARKS   |
| S-1  | 100mm+FIN. | 12mmØ @ 250 mm O.C. BENT-<br>UP 2 OUT OF 3 @ L/4 FROM<br>FACE OF SUPPORT | 12mmØ @190mm O.C. BENT-<br>UP 2 OUT OF 3 @ L/4 FROM<br>FACE OF SUPPORT | TWO - WAY |
| S-2  | 100mm+FIN. | 12mmØ @200mm O.C. BENT-<br