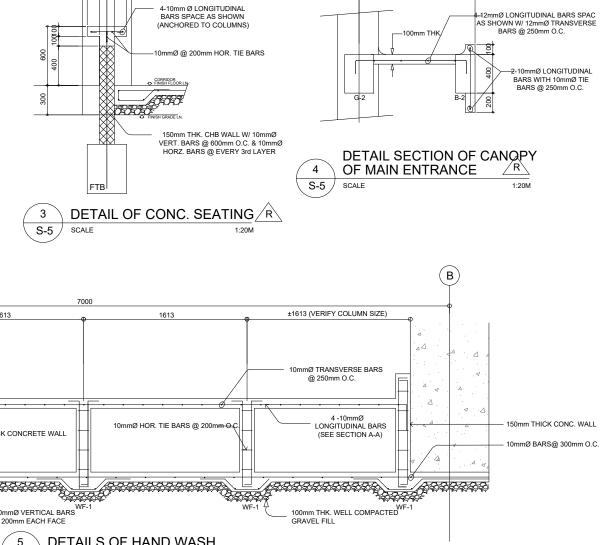

S-5

SCALE

TYPICAL GIRDER/BEAM DETAILS

(A)

GRID

(A)

**CONSTRUCTION OF TWO STOREY** TWELVE CLASSROOM SCHOOL BUILDING

SHEET CONTENDERS BEAM DETAILS
HANDWASH DETAILS
CONCRETE SEATING DETAIL DETAIL SECTION OF CANOPY