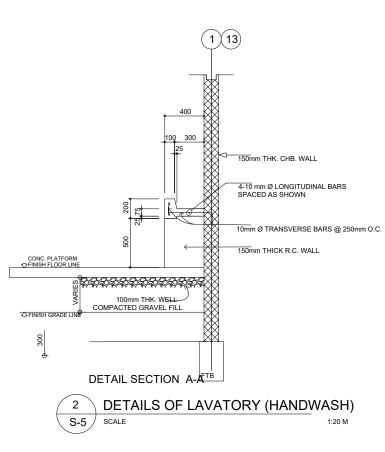

S-5

SCALE

TYPICAL GIRDER/BEAM DETAILS

(A)

GRID

(A)

**CONSTRUCTION OF TWO STOREY** TWELVE CLASSROOM SCHOOL BUILDING

SHEET CONTENDERS BEAM DETAILS
HANDWASH DETAILS
CONCRETE SEATING DETAIL DETAIL SECTION OF CANOPY