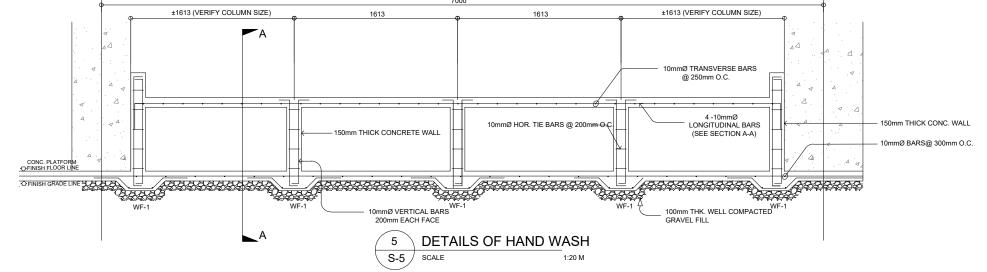

S-5

SCALE

TYPICAL GIRDER/BEAM DETAILS

(A)

GRID

(A)

**CONSTRUCTION OF TWO STOREY** TWELVE CLASSROOM SCHOOL BUILDING

SHEET CONTENDERS BEAM DETAILS
HANDWASH DETAILS
CONCRETE SEATING DETAIL DETAIL SECTION OF CANOPY